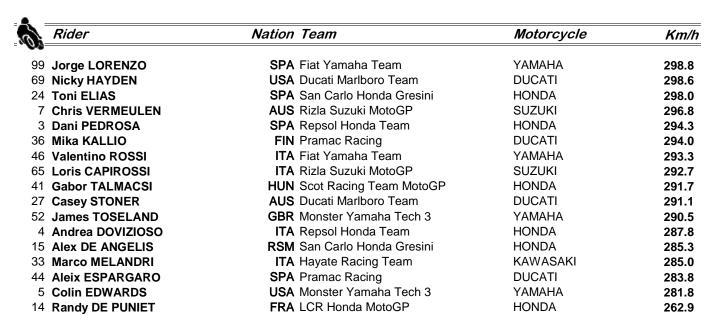

## SHELL ADVANCE MALAYSIAN MOTORCYCLE GP

Race

**Top Speed** 

These data/results cannot be reproduced, stored and/or transmitted in whole or in part by any manner of electronic, mechanical, photocopying, recording, broadcasting or otherwise now known or herein after developed without the previous express consent by the copyright owner, except for reproduction in daily press and regular printed publications on sale to the public within 60 days of the event related to those data/results and always provided that copyright symbol appears together as follows below.